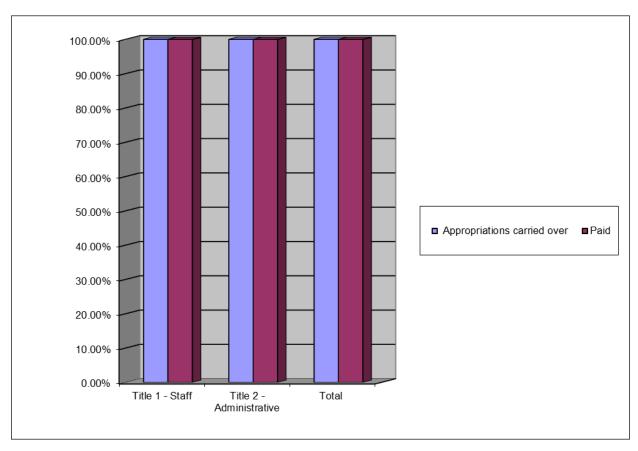

# II.4. Appropriations carried over automatically from 2020 to 2021, (NDA) - title 1 and 2 (C8)

The global execution rate stands at 98.80 % of the appropriations carried over for titles 1 and 2 (i.e. appropriations carried over from 2020 to 2021) which show a significant increase of the ratio paid/appropriation carried over (10.95 pp) compared to 2020.

|                          |                | 2021       | 2020           | 2021 vs 2020 pp    |                      |
|--------------------------|----------------|------------|----------------|--------------------|----------------------|
|                          | Appropriations | Paid       | Paid/ App.     | Paid/ App. carried | Paid/ App. Variation |
|                          | carried over   |            | carried over % | over %             | over % points        |
| Title 1 - Staff          | 37 786.22      | 37 248.90  | 98.58%         | 80.57%             | 18.01                |
| Title 2 - Administrative | 768 934.07     | 759 770.41 | 98.81%         | 92.51%             | 6.30                 |
| Total                    | 806 720.29     | 797 019.31 | 98.80%         | 91.55%             | 7.25                 |