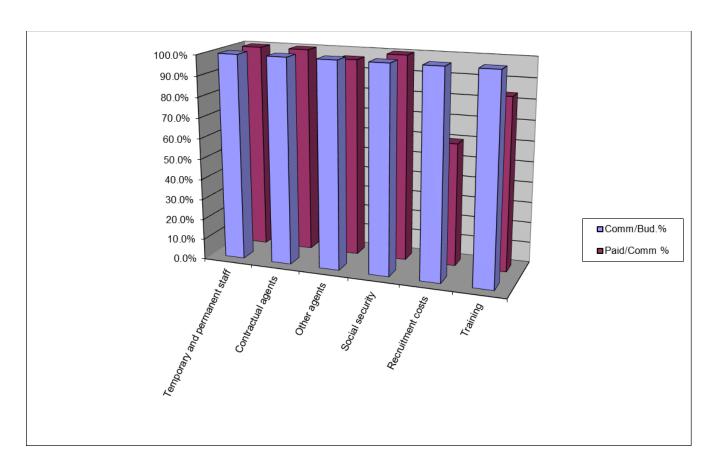

# II.3.1. Title 1 — Expenditure related to staff working at the EMCDDA

100 % of the available budget appropriations were committed. The execution rate of payments against the committed appropriations stands at 99.93 %.

Compared to the execution rate of the corresponding 2020 budget appropriations, this reflects an increase in payments (0.28 pp).

|     |                               |               |               | 2021          |            |             |
|-----|-------------------------------|---------------|---------------|---------------|------------|-------------|
|     |                               | Final budget  | Committed     | Paid          | Comm/Bud.% | Paid/Comm % |
| 111 | Temporary and permanent staff | 9 419 191.23  | 9 419 191.23  | 9 419 191.23  | 100.00%    | 100.00%     |
| 114 | Contractual agents            | 1 521 677.46  | 1 521 677.46  | 1 521 677.46  | 100.00%    | 100.00%     |
| 115 | Other agents                  | 70 255.70     | 70 255.70     | 67 819.30     | 100.00%    | 96.53%      |
| 116 | Social security               | 384 970.49    | 384 970.49    | 384 970.49    | 100.00%    | 100.00%     |
| 118 | Recruitment costs             | 3 000.00      | 3 000.00      | 1 795.80      | 100.00%    | 59.86%      |
| 119 | Training                      | 26 991.90     | 26 991.90     | 22 616.15     | 100.00%    | 83.79%      |
|     | TOTAL TITLE 1                 | 11 426 086.78 | 11 426 086.78 | 11 418 070.43 | 100.00%    | 99.93%      |