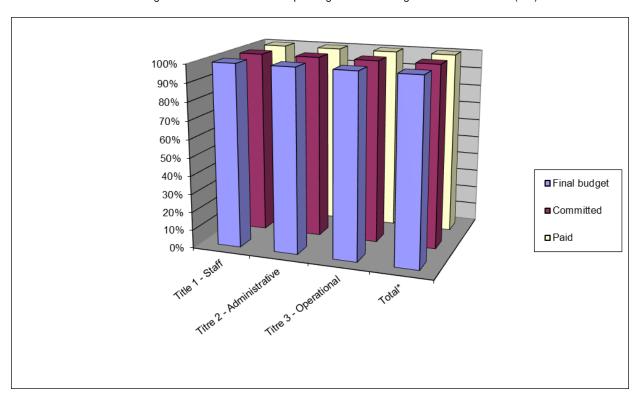

# II.7.1 Budget Execution IPA7 - EMCDDA full project consolidated (external assigned revenue)

|                          |              | 2019/2021  |            |            |             |  |  |  |
|--------------------------|--------------|------------|------------|------------|-------------|--|--|--|
|                          | Final budget | Committed  | Paid       | Comm/Bud.% | Paid/Comm % |  |  |  |
| Title 1 - Staff          | 676 225.26   | 612 759.37 | 438 488.16 | 90.61%     | 71.56%      |  |  |  |
| Titre 2 - Administrative | 120.00       | 0.00       | 0.00       | 0.00%      | 0.00%       |  |  |  |
| Titre 3 - Operational    | 326 358.57   | 249 242.58 | 130 485.63 | 76.37%     | 52.35%      |  |  |  |
| Total*                   | 1 002 703.83 | 862 001.95 | 568 973.79 | 85.97%     | 66.01%      |  |  |  |

<sup>\*</sup> the increase of the total Budget of 2703.83 € is corresponding to Internal assigned revenues cashed (IR1)