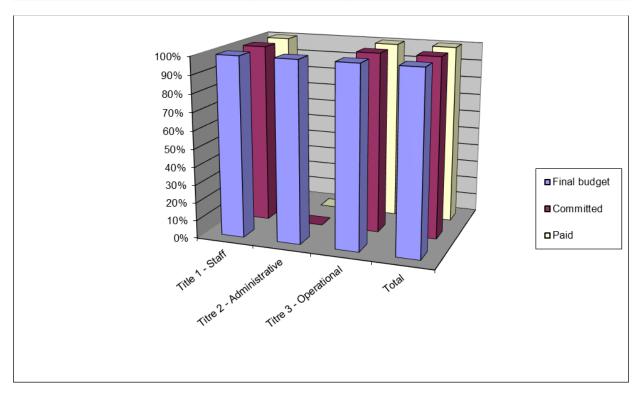

# Total of current appropriations - (NDA) - titles 1 and 2 (C1) + title 3 (DA)

Total of current appropriations - (NDA) - titles 1 and 2 (C1) + title 3 (DA)

|                          | 2021          |               |               |         |        | 202     | :0     | 2021 vs 2020 pp |        |
|--------------------------|---------------|---------------|---------------|---------|--------|---------|--------|-----------------|--------|
|                          | Final budget  | Committed     | Paid          | Comm /  | Paid / | Comm /  | Paid / | Comm /          | Paid / |
|                          |               |               |               | Bud.%   | Comm % | Bud.%   | Comm % | Bud.%           | Comm%  |
| Title 1 - Staff          | 11 426 086.78 | 11 426 086.78 | 11 418 070.43 | 100.00% | 99.93% | 100.00% | 99.65% | 0.00            | 0.28   |
| Title 2 - Administrative | 2 428 514.28  | 2 428 514.28  | 1 905 950.81  | 100.00% | 78.48% | 100.00% | 69.19% | 0.00            | 9.29   |
| Total                    | 13 854 601.06 | 13 854 601.06 |               |         |        |         | 94.06% | 0.00            | 2.11   |