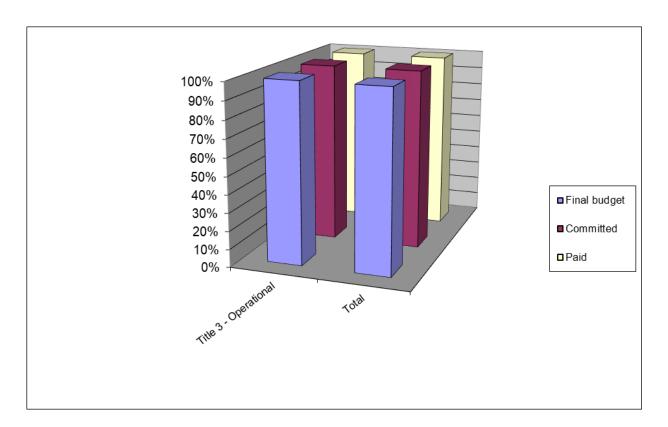

# Total of current appropriations (DA), title 3 (C1)

|                       | 2021                                           |              |                                           |                                             |              |                                        | 2020     |                                     | 2021 vs 20 | 2021 vs 2020 pp                     |  |
|-----------------------|------------------------------------------------|--------------|-------------------------------------------|---------------------------------------------|--------------|----------------------------------------|----------|-------------------------------------|------------|-------------------------------------|--|
|                       | Final budget -<br>commitment<br>appropriations | Committed    | Comm /<br>Final<br>bud.<br>comm.<br>app.% | Final budget -<br>payment<br>appropriations | Paid         | Paid /<br>Final<br>bud.paym.<br>app. % | hud comm | Paid / Final<br>bud.paym.<br>app. % | bud.comm.  | Paid / Final<br>bud. paym.<br>app.% |  |
| Title 3 - Operational | 3 524 970.94                                   | 3 524 970.94 | 100.00%                                   | 3 524 970.94                                | 3 421 399.79 | 97.06%                                 | 100.00%  | 97.40%                              | 0.00       | -0.34                               |  |
| Total                 |                                                |              | 100.00%                                   |                                             |              |                                        | 100.00%  | 97.40%                              | 0.00       | -0.34                               |  |