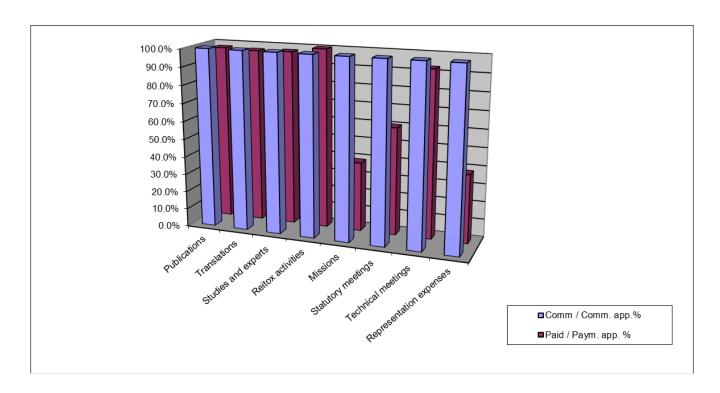

# II.3.3. Title 3 — Expenditure relating to projects and operational activities

The ratio paid/payment appropriations was 97.06 % at the end of 2021, which represents a decrease compared to 2020 (0.34 pp).

In 2021 rate reflects the following variations from 2020:

- Ratio of paid/payment appropriations:
  - Translations (+22.41 pp)
  - Publications (-1.34 pp)
  - Studies and experts (-1.12 pp)
  - Reitox activities (+0.74 pp)

Title 3 — Expenditure relating to operational activities and projects

|     |                         |                | 2021         |         |                |              |              |  |  |
|-----|-------------------------|----------------|--------------|---------|----------------|--------------|--------------|--|--|
|     |                         | Final budget - | Committed    | Comm /  | Final budget - | Paid         | Paid / Paym. |  |  |
|     |                         | commitment     |              | Comm.   | payment        |              | =            |  |  |
|     |                         | appropriations |              | app.%   | appropriations |              | app. %       |  |  |
| 311 | Publications            | 176 611.87     | 176 611.87   | 100.00% | 161 392.20     | 157 650.19   | 97.68%       |  |  |
| 312 | Translations            | 235 180.00     | 235 180.00   | 100.00% | 256 250.00     | 248 671.10   | 97.04%       |  |  |
| 314 | Studies and experts     | 823 108.62     | 823 108.62   | 100.00% | 788 108.62     | 768 210.43   | 97.48%       |  |  |
| 315 | Reitox activities       | 2 063 933.39   | 2 063 933.39 | 100.00% | 2 070 423.20   | 2 070 423.20 | 100.00%      |  |  |
| 316 | Missions                | 14 585.70      | 14 585.70    | 100.00% | 43 784.99      | 16 998.82    | 38.82%       |  |  |
| 317 | Statutory meetings      | 79 655.19      | 79 655.19    | 100.00% | 91 832.76      | 55 193.04    | 60.10%       |  |  |
| 318 | Technical meetings      | 131 296.17     | 131 296.17   | 100.00% | 111 829.17     | 103 736.11   | 92.76%       |  |  |
| 319 | Representation expenses | 600.00         | 600.00       | 100.00% | 1 350.00       | 516.90       | 38.29%       |  |  |
|     | TOTAL TITLE 3           | 3 524 970.94   | 3 524 970.94 | 100.00% | 3 524 970.94   | 3 421 399.79 | 97.06%       |  |  |