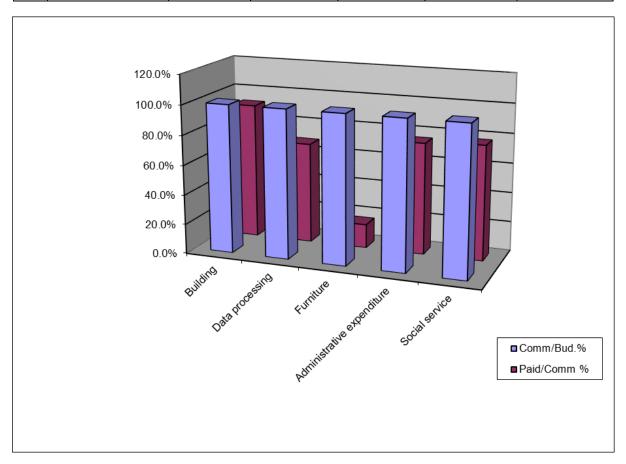

# II.3.2. Title 2 — Expenditure relating to support activities

The ratio committed/budget at the end of 2021 was 100 %.

The ratio paid/committed was 78.48 % at the end of 2021, which represents an increase compared to 2020 (9.29 pp).

|     |                            |              |              | 2021         |            |             |
|-----|----------------------------|--------------|--------------|--------------|------------|-------------|
|     |                            | Final budget | Committed    | Paid         | Comm/Bud.% | Paid/Comm % |
| 211 | Building                   | 1 435 448.91 | 1 435 448.91 | 1 314 020.65 | 100.00%    | 91.54%      |
| 212 | Data processing            | 717 356.86   | 717 386.86   | 488 397.71   | 100.00%    | 68.08%      |
| 213 | Furniture                  | 176 175.83   | 176 175.83   | 28 322.60    | 100.00%    | 16.08%      |
|     | Administrative expenditure | 85 304.95    | 85 304.95    | 64 217.61    | 100.00%    | 75.28%      |
| 215 | Social service             | 14 227.73    | 14 227.73    | 10 992.24    | 100.00%    | 77.26%      |
|     | TOTAL TITLE 2              | 2 428 514.28 | 2 428 544.28 | 1 905 950.81 | 100.00%    | 78.48%      |