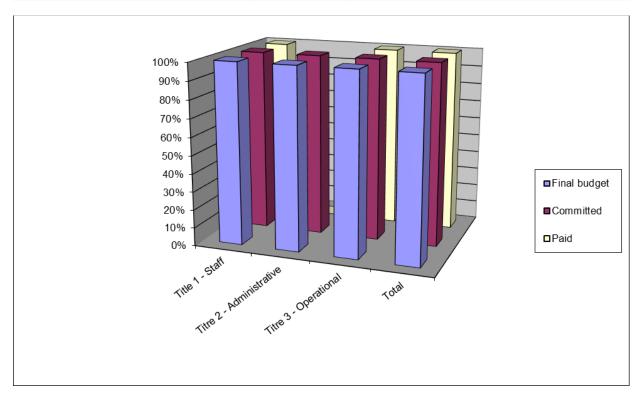

# II.7 Budget execution IPA7 - EMCDDA project (external assigned revenue)

|                          |              | 2021       |            |            |             |  |  |  |
|--------------------------|--------------|------------|------------|------------|-------------|--|--|--|
|                          | Final budget | Committed  | Paid       | Comm/Bud.% | Paid/Comm % |  |  |  |
| Title 1 - Staff          | 448 310.67   | 384 844.78 | 210 573.57 | 85.84%     | 54.72%      |  |  |  |
| Titre 2 - Administrative | 120.00       | 0.00       | 0.00       | 0.00%      | 0.00%       |  |  |  |
| Titre 3 - Operational    | 269 179.20   | 192 063.21 | 73 306.26  | 71.35%     | 38.17%      |  |  |  |
| Total                    | 717 609.87   | 576 907.99 | 283 879.83 | 80.39%     | 49.21%      |  |  |  |