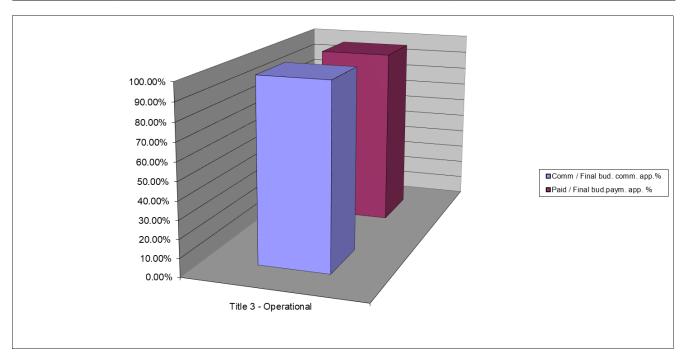

# II.2.2. Differentiated appropriations (DA), title 3 (C1)

Analysis of the execution of title 3 of the 2021 budget shows a small decrease in the ratio paid against final payment appropriation (0.34 pp) compared to the 2020 payment execution.

The execution rate stands at 100 % for commitment appropriations and at 97.06 % for payment appropriations.

# Total of current appropriations (DA), title 3 (C1)

|                       | 2021                                           |              |                                           |                                             |              |                                        | 2020     |                                     | 2021 vs 20 | 2021 vs 2020 pp                     |  |
|-----------------------|------------------------------------------------|--------------|-------------------------------------------|---------------------------------------------|--------------|----------------------------------------|----------|-------------------------------------|------------|-------------------------------------|--|
|                       | Final budget -<br>commitment<br>appropriations | Committed    | Comm /<br>Final<br>bud.<br>comm.<br>app.% | Final budget -<br>payment<br>appropriations | Paid         | Paid /<br>Final<br>bud.paym.<br>app. % | hud comm | Paid / Final<br>bud.paym.<br>app. % | bud.comm.  | Paid / Final<br>bud. paym.<br>app.% |  |
| Title 3 - Operational | 3 524 970.94                                   | 3 524 970.94 | 100.00%                                   | 3 524 970.94                                | 3 421 399.79 | 97.06%                                 | 100.00%  | 97.40%                              | 0.00       | -0.34                               |  |
| Total                 |                                                |              | 100.00%                                   |                                             |              |                                        | 100.00%  | 97.40%                              | 0.00       | -0.34                               |  |