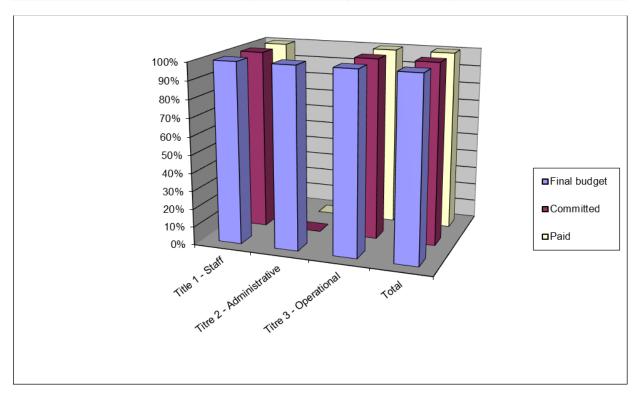

# II.2.1. Non-differentiated appropriations (NDA), titles 1 and 2 (C1)

Analysis of the data relating to the budget execution of titles 1 and 2 (NDAs) shows an increase compared with the 2020 execution rate in terms of payments against commitments (2.11 pp).

The execution rate stands at 100 % for commitment appropriations and 96.17 % for payment appropriations, against 100 % and 94.06 % for 2020, respectively (2.11 pp).

# Total of current appropriations - (NDA) - titles 1 and 2 (C1) + title 3 (DA)

Total of current appropriations - (NDA) - titles 1 and 2 (C1) + title 3 (DA)

|                          | 2021          |               |               |         |        | 202     | :0     | 2021 vs 2020 pp |        |
|--------------------------|---------------|---------------|---------------|---------|--------|---------|--------|-----------------|--------|
|                          | Final budget  | Committed     | Paid          | Comm /  | Paid / | Comm /  | Paid / | Comm /          | Paid / |
|                          |               |               |               | Bud.%   | Comm % | Bud.%   | Comm % | Bud.%           | Comm%  |
| Title 1 - Staff          | 11 426 086.78 | 11 426 086.78 | 11 418 070.43 | 100.00% | 99.93% | 100.00% | 99.65% | 0.00            | 0.28   |
| Title 2 - Administrative | 2 428 514.28  | 2 428 514.28  | 1 905 950.81  | 100.00% | 78.48% | 100.00% | 69.19% | 0.00            | 9.29   |
| Total                    | 13 854 601.06 | 13 854 601.06 |               |         |        |         | 94.06% | 0.00            | 2.11   |