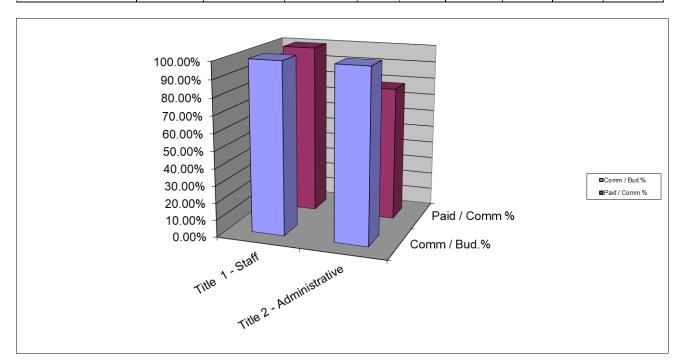

# II.2.1. Non-differentiated appropriations (NDA), titles 1 and 2 (C1)

Analysis of the data relating to the budget execution of titles 1 and 2 (NDAs) shows an increase compared with the 2020 execution rate in terms of payments against commitments (2.11 pp).

The execution rate stands at 100 % for commitment appropriations and 96.17 % for payment appropriations, against 100 % and 94.06 % for 2020, respectively (2.11 pp).

# Total of current appropriations - (NDA) - titles 1 and 2 (C1) + title 3 (DA)

Total of current appropriations - (NDA) - titles 1 and 2 (C1) + title 3 (DA)

|                          | 2021          |               |               |         |        | 202     | :0     | 2021 vs 2020 pp |        |
|--------------------------|---------------|---------------|---------------|---------|--------|---------|--------|-----------------|--------|
|                          | Final budget  | Committed     | Paid          | Comm /  | Paid / | Comm /  | Paid / | Comm /          | Paid / |
|                          |               |               |               | Bud.%   | Comm % | Bud.%   | Comm % | Bud.%           | Comm%  |
| Title 1 - Staff          | 11 426 086.78 | 11 426 086.78 | 11 418 070.43 | 100.00% | 99.93% | 100.00% | 99.65% | 0.00            | 0.28   |
| Title 2 - Administrative | 2 428 514.28  | 2 428 514.28  | 1 905 950.81  | 100.00% | 78.48% | 100.00% | 69.19% | 0.00            | 9.29   |
| Total                    | 13 854 601.06 | 13 854 601.06 |               |         |        |         | 94.06% | 0.00            | 2.11   |